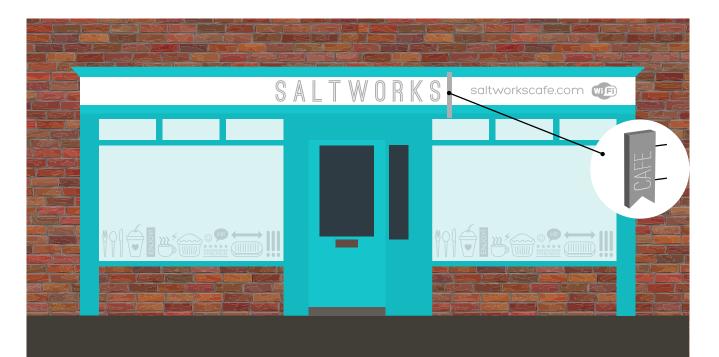

ite.











### **JS Joinery**

New Logo Design

(Why do clients never choose the most interesting option)?











### Darkstar Brewing Co.

Layout design

Photography commission

Photograph editing

Sticker design



MAY

DARK STAR

APERIAL STOP

PALE AL

JUNE

### Darkstar Brewing Co.

Logo design

Banner layout

Vehicle graphics





## LOVE BEER? JOIN THE CLUB!

Sign up to Dark Star Brewing Co's brand new and exclusive beer club!



DEEP TO SIGN UP NOW, VISIT

### **MEMBERSHIP GETS YOU:**



Access to member only **club nights** at the brewery

Free beer every month or quarter for you to collect or have delivered



10% discount card for brewery shop/online



Your very own beer club t-shirt & beer glass

### Saltworks Cafe

Logo re-design

Iconography

Menu design

Signage